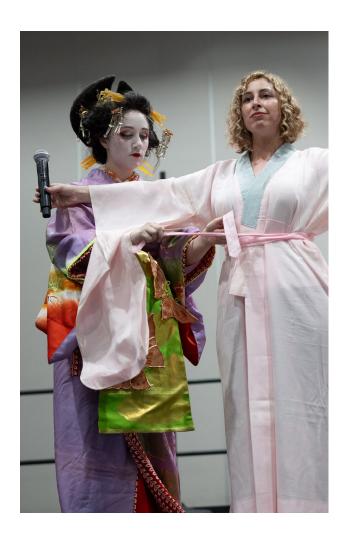

## Experience the magic of traditions, brought to life

Experience the vibrant and rich culture of Japan at the Tokyo X. Immerse yourself in the traditions of the country through interactive workshops on kimono-making and behind-the-scenes voice acting. The beating of the taiko drums will transport you to a world where the soul of Japan comes to life, creating an unforgettable atmosphere as you walk through the festival.