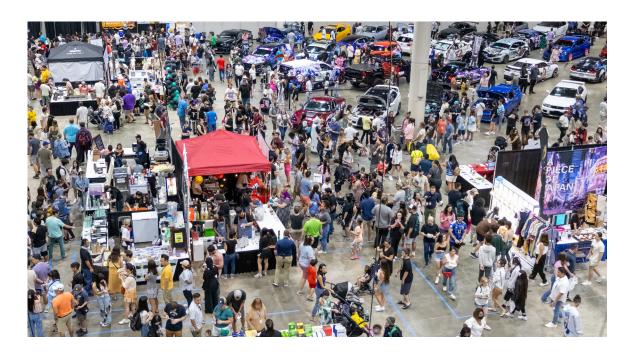

## **Event** Highlights

Bringing Modern + Traditions together

Experience the ultimate fusion of modern and traditional Japan at Tokyo Night Festival. This one-of-a-kind event boasts an exciting lineup of cars, food, anime, music, and live performances that showcase the very best of Japanese culture. From the latest technological innovations to age-old traditions, the festival has something that will captivate everyone's interest. Don't miss out on the chance to immerse yourself in all things Japanese and create unforgettable memories at Tokyo X.

### **Car Show**

Japanese pride is expressed in various forms, including through the love of cars. We are proud to feature some of Houston's finest Japanese-inspired vehicles. Showcasing the unique beauty and craftsmanship of these automobiles.