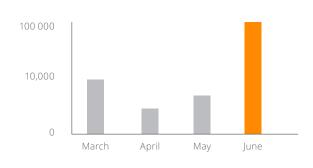

## **Our Market**

We go the extra mile by conducting extensive market research to ensure that our marketing efforts are effective and relevant. With a keen eye on the pulse of the market, we are confident that our marketing strategy will help us reach out to a wider audience and achieve our goals.

## **Population of Houston**

Census Place (City): Houston

2,404,548 Persons

County: Harris 4,807,336 Persons

State: Texas 30,065,904 Persons